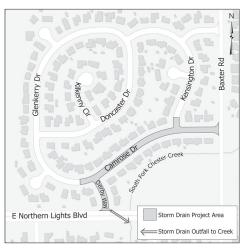

The Municipality of Anchorage Project Management & Engineering Department (MOA PM&E) will be upgrading the storm drain system along Camrose Drive and Derby Way (see map on back). Improvements will include:

www.CamroseDriveDrainage.com

3940 Arctic Blvd. Suite 300 Anchorage, Alaska 99503

Camrose Drive Drainage, Project Map

www.CamroseDriveDrainage.com